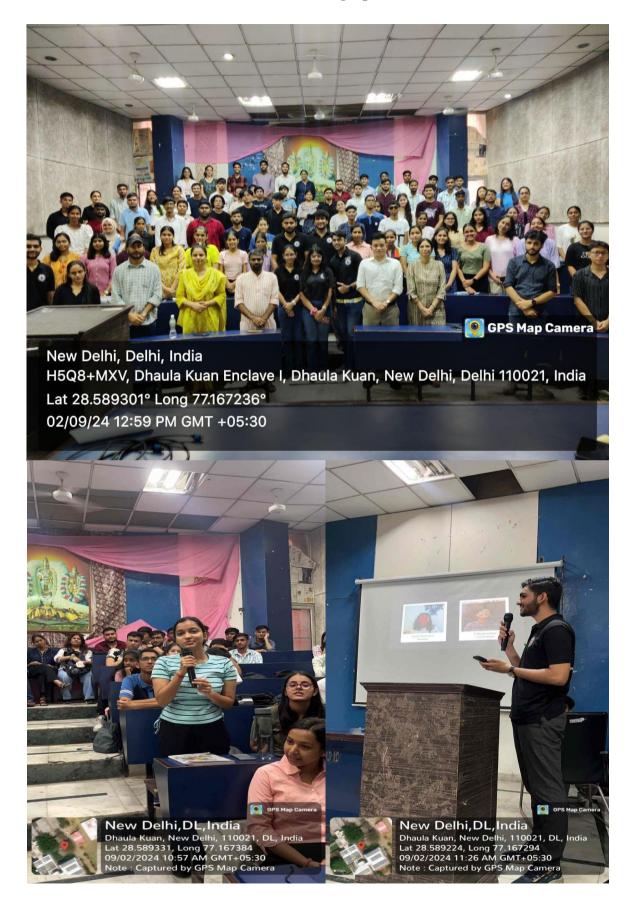

## **Event Photograph**

New Delhi, DL, India Dhaula Kuan, New Delhi, 110021, DL, India Lat 28.589349, Long 77.167404 09/02/2024 11:22 AM GMT+05:30 Note : Captured by GPS Map Camera

New Delhi, DL, India Dhaula Kuan, New Delhi, 110021, DL, India Lat 28.589212, Long 77.167303 09/02/2024 11:42 AM GMT+05:30 Note : Captured by GPS Map Camera

### Event Report- Department Orientation 2024

**Event Summary** 

Department Orientation 2024

The Department of Political Science, Sri Venkateswara College organised department orientation 2024 on 2<sup>nd</sup> September 2024 for the first-year students of our department. The event begun at 10.30 AM with an ice-breaking session, conducted by the PSSA members. Shortly after that, around 11.15 AM, the formal session of orientation started. The hosts of this session were Pranav N Unnithan and Shristi Singh. With a warm welcome to the department of political science, objectives of the department were shared to the new batch. It followed a videoscreening which highlighted the special moments of the department, involving students and faculty members, in and out of college campus. After the video-screening, a slide show was presented, which inculcated the information about our department, distinguished faculties, the Political Science Students Association and its functioning, various events we organize, notable alumni who have made us proud and so on. The presentation followed the speeches of distinguished faculties, which helped the students to know more about the department and to get guidance for their new journey in the department. After the speeches, Mr. Y. Lakshmi Reddy Sir comprehensively described about the New Education Policy (NEP), its structure, mechanisms and certainly, what it means for us as the students of B.A (Hons.) Political Science. Students were given time for asking queries as well. It followed with some cultural programmes, where our fellow students shown their talent by singing songs and poems. Vote of Thanks was proposed by Aksha Jain afterwards. It followed with a cake cutting ceremony, for marking a new beginning. Everyone was happy and had so much fun. All the students had great interaction with each other and the professors. The orientation helped the newly admitted students to receive a comprehensive idea about our department, course and other co-curricular activities in the college.